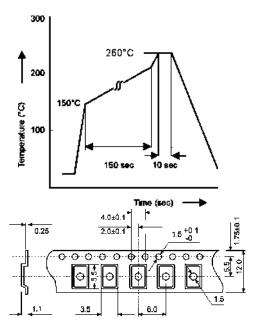

## **Quartz Crystal Unit**

| Dimensions I/w/h in mm (max)          | 5,2 x 3,4 x 1,0            |
|---------------------------------------|----------------------------|
| Frequency                             | 8,0 MHz                    |
| Operating Temperature                 | -20°C to +70°C             |
| Frequency Tolerance at 25°C           | ± 30 ppm                   |
| Frequency Stability at -20°C to +70°C | ± 50 ppm                   |
| Storage Temperature                   | -55°C to +125°C            |
| Load Capacitance (CL)                 | 12,0 pF                    |
| Shunt Capacitance (C0)                | 5,0pF max.                 |
| Series Resonance (R1)                 | 100 Ohm                    |
| Drive Level µW max.                   | 50 max.                    |
| Aging (df/F) first year at 25°C       | ± 2 ppm                    |
| Reflow Condition                      | 10 seconds at +260 °C max. |
| Contents Of Reel                      | 1000pcs                    |
| Part Number                           | 10258                      |