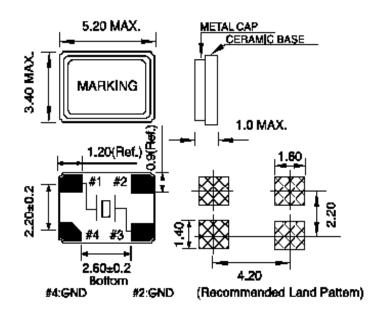

## **Quartz Crystal Unit**

| Dimensions I/w/h in mm (max)          | 5,2 x 3,4 x 1,0            |
|---------------------------------------|----------------------------|
| Frequency                             | 8,0 MHz                    |
| Operating Temperature                 | -20°C to +70°C             |
| Frequency Tolerance at 25°C           | ± 30 ppm                   |
| Frequency Stability at -20°C to +70°C | ± 50 ppm                   |
| Storage Temperature                   | -55°C to +125°C            |
| Load Capacitance (CL)                 | 12,0 pF                    |
| Shunt Capacitance (C0)                | 5,0pF max.                 |
| Series Resonance (R1)                 | 100 Ohm                    |
| Drive Level µW max.                   | 50 max.                    |
| Aging (df/F) first year at 25°C       | ± 2 ppm                    |
| Reflow Condition                      | 10 seconds at +260 °C max. |
| Contents Of Reel                      | 1000pcs                    |
| Part Number                           | 10258                      |