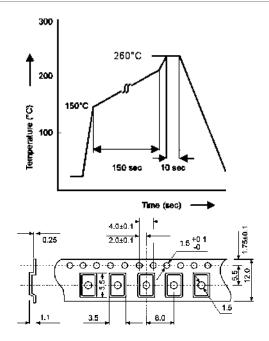

## **Quartz Crystal Unit**

| Dimensions I/w/h in mm (max)          | 5,2 x 3,4 x 1,1            |
|---------------------------------------|----------------------------|
| Frequency                             | 27,0 MHz                   |
| Operating Temperature                 | -20°C to +70°C             |
| Frequency Tolerance at 25°C           | ± 30 ppm                   |
| Frequency Stability at -20°C to +70°C | ± 50 ppm                   |
| Storage Temperature                   | -55°C to +125°C            |
| Load Capacitance (CL)                 | 12,0 pF                    |
| Shunt Capacitance (C0)                | 5,0pF max.                 |
| Series Resonance (R1)                 | 40 0hm                     |
| Drive Level µW max.                   | 50 max.                    |
| Aging (df/F) first year at 25°C       | ± 2 ppm                    |
| Reflow Condition                      | 10 seconds at +260 °C max. |
| Contents Of Reel                      | 1000pcs                    |
| Part Number                           | 10274                      |