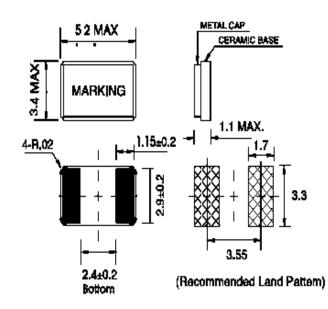

## **Quartz Crystal Unit**

| Dimensions I/w/h in mm (max)          | 5,2 x 3,4 x 1,1            |
|---------------------------------------|----------------------------|
| Frequency                             | 27,0 MHz                   |
| Operating Temperature                 | -20°C to +70°C             |
| Frequency Tolerance at 25°C           | ± 30 ppm                   |
| Frequency Stability at -20°C to +70°C | ± 50 ppm                   |
| Storage Temperature                   | -55°C to +125°C            |
| Load Capacitance (CL)                 | 12,0 pF                    |
| Shunt Capacitance (C0)                | 5,0pF max.                 |
| Series Resonance (R1)                 | 40 0hm                     |
| Drive Level µW max.                   | 50 max.                    |
| Aging (df/F) first year at 25°C       | ± 2 ppm                    |
| Reflow Condition                      | 10 seconds at +260 °C max. |
| Contents Of Reel                      | 1000pcs                    |
| Part Number                           | 10274                      |