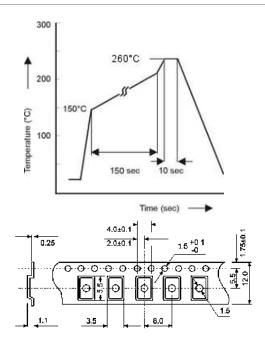

## **Quartz Crystal Unit**

| Dimensions I/w/h in mm (max)          | 5,2 x 3,4 x 1,1            |
|---------------------------------------|----------------------------|
| Frequency                             | 24,0 MHz                   |
| Operating Temperature                 | -20°C to +70°C             |
| Frequency Tolerance at 25°C           | ± 30 ppm                   |
| Frequency Stability at -20°C to +70°C | ± 50 ppm                   |
| Storage Temperature                   | -55°C to +125°C            |
| Load Capacitance (CL)                 | 12,0 pF                    |
| Shunt Capacitance (C0)                | 5,0pF max.                 |
| Series Resonance (R1)                 | 60 Ohm                     |
| Drive Level µW max.                   | 50 max.                    |
| Aging (df/F) first year at 25°C       | ± 2 ppm                    |
| Reflow Condition                      | 10 seconds at +260 °C max. |
| Contents Of Reel                      | 1000pcs                    |
| Part Number                           | 10271                      |