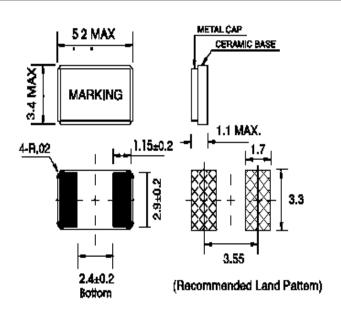

## **Quartz Crystal Unit**

| Dimensions I/w/h in mm (max)          | 5,2 x 3,4 x 1,1            |
|---------------------------------------|----------------------------|
| Frequency                             | 24,0 MHz                   |
| Operating Temperature                 | -20°C to +70°C             |
| Frequency Tolerance at 25°C           | ± 30 ppm                   |
| Frequency Stability at -20°C to +70°C | ± 50 ppm                   |
| Storage Temperature                   | -55°C to +125°C            |
| Load Capacitance (CL)                 | 12,0 pF                    |
| Shunt Capacitance (C0)                | 5,0pF max.                 |
| Series Resonance (R1)                 | 60 Ohm                     |
| Drive Level µW max.                   | 50 max.                    |
| Aging (df/F) first year at 25°C       | ± 2 ppm                    |
| Reflow Condition                      | 10 seconds at +260 °C max. |
| Contents Of Reel                      | 1000pcs                    |
| Part Number                           | 10271                      |