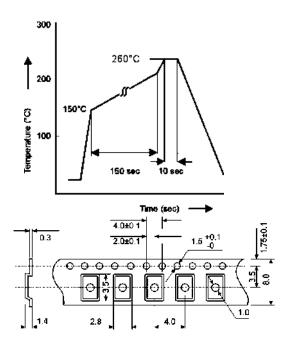

## **Quartz Crystal Unit**

| Dimensions I/w/h in mm (max)          | 3,4 x 2,7 x 0,8           |
|---------------------------------------|---------------------------|
| Frequency                             | 18,0 MHz                  |
| Operating Temperature                 | -20°C to +70°C            |
| Frequency Tolerance at 25°C           | ± 30 ppm                  |
| Frequency Stability at -20°C to +70°C | ± 50 ppm                  |
| Storage Temperature                   | -55°C to +125°C           |
| Load Capacitance (CL)                 | 12,0 pF                   |
| Shunt Capacitance (C0)                | 5,0pF max.                |
| Series Resonance (R1)                 | 60 Ohm                    |
| Drive Level μW max.                   | 50 max.                   |
| Aging (df/F) first year at 25°C       | ± 5 ppm                   |
| Reflow Condition                      | 10 seconds at +260°C max. |
| Contents Of Reel                      | 1000pcs                   |
| Part Number                           | 10255                     |