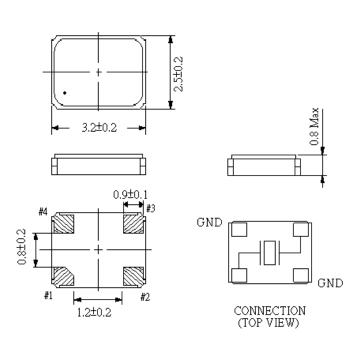

## **Quartz Crystal Unit**

| Dimensions I/w/h in mm (max)          | 3,4 x 2,7 x 0,8           |
|---------------------------------------|---------------------------|
| Frequency                             | 18,0 MHz                  |
| Operating Temperature                 | -20°C to +70°C            |
| Frequency Tolerance at 25°C           | ± 30 ppm                  |
| Frequency Stability at -20°C to +70°C | ± 50 ppm                  |
| Storage Temperature                   | -55°C to +125°C           |
| Load Capacitance (CL)                 | 12,0 pF                   |
| Shunt Capacitance (C0)                | 5,0pF max.                |
| Series Resonance (R1)                 | 60 Ohm                    |
| Drive Level μW max.                   | 50 max.                   |
| Aging (df/F) first year at 25°C       | ± 5 ppm                   |
| Reflow Condition                      | 10 seconds at +260°C max. |
| Contents Of Reel                      | 1000pcs                   |
| Part Number                           | 10255                     |