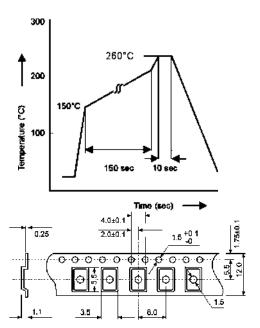

## **Quartz Crystal Unit**

| Dimensions I/w/h in mm (max)          | 5,2 x 3,4 x 1,0           |
|---------------------------------------|---------------------------|
| Frequency                             | 12,0 MHz                  |
| Operating Temperature                 | -20°C to +70°C            |
| Frequency Tolerance at 25°C           | ± 30 ppm                  |
| Frequency Stability at -20°C to +70°C | ± 50 ppm                  |
| Storage Temperature                   | -55°C to +125°C           |
| Load Capacitance (CL)                 | 12,0 pF                   |
| Shunt Capacitance (CO)                | 5,0pF max.                |
| Series Resonance (R1)                 | 100 Ohm                   |
| Drive Level µW max.                   | 50 max.                   |
| Aging (df/F) first year at 25°C       | ± 2 ppm                   |
| Reflow Condition                      | 10 seconds at +260°C max. |
| Contents Of Reel                      | 1000pcs                   |
| Part Number                           | 10259                     |
|                                       |                           |