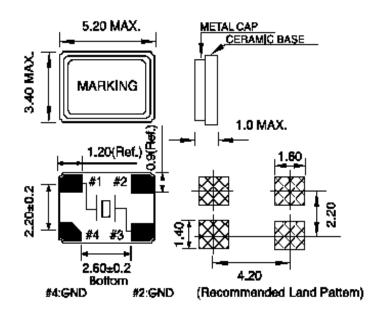

## **Quartz Crystal Unit**

| Dimensions I/w/h in mm (max)          | 5,2 x 3,4 x 1,0           |
|---------------------------------------|---------------------------|
| Frequency                             | 12,0 MHz                  |
| Operating Temperature                 | -20°C to +70°C            |
| Frequency Tolerance at 25°C           | ± 30 ppm                  |
| Frequency Stability at -20°C to +70°C | ± 50 ppm                  |
| Storage Temperature                   | -55°C to +125°C           |
| Load Capacitance (CL)                 | 12,0 pF                   |
| Shunt Capacitance (CO)                | 5,0pF max.                |
| Series Resonance (R1)                 | 100 Ohm                   |
| Drive Level µW max.                   | 50 max.                   |
| Aging (df/F) first year at 25°C       | ± 2 ppm                   |
| Reflow Condition                      | 10 seconds at +260°C max. |
| Contents Of Reel                      | 1000pcs                   |
| Part Number                           | 10259                     |
|                                       |                           |