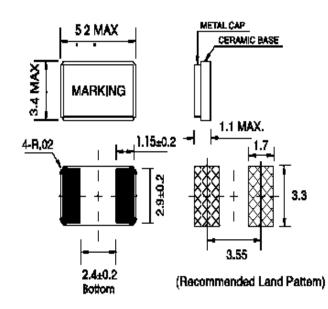

## **Quartz Crystal Unit**

| Dimensions I/w/h in mm (max)          | 5,2 x 3,4 x 1,1            |
|---------------------------------------|----------------------------|
| Frequency                             | 12,0 MHz                   |
| Operating Temperature                 | -20°C to +70°C             |
| Frequency Tolerance at 25°C           | ± 30 ppm                   |
| Frequency Stability at -20°C to +70°C | ± 50 ppm                   |
| Storage Temperature                   | -55°C to +125°C            |
| Load Capacitance (CL)                 | 12,0 pF                    |
| Shunt Capacitance (C0)                | 5,0pF max.                 |
| Series Resonance (R1)                 | 100 Ohm                    |
| Drive Level µW max.                   | 50 max.                    |
| Aging (df/F) first year at 25°C       | ± 2 ppm                    |
| Reflow Condition                      | 10 seconds at +260 °C max. |
| Contents Of Reel                      | 1000pcs                    |
| Part Number                           | 10263                      |