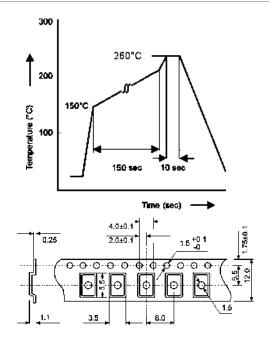

## **Quartz Crystal Unit**

| Dimensions I/w/h in mm (max)          | 5,2 x 3,4 x 1,1            |
|---------------------------------------|----------------------------|
| Frequency                             | 12,0 MHz                   |
| Operating Temperature                 | -20°C to +70°C             |
| Frequency Tolerance at 25°C           | ± 30 ppm                   |
| Frequency Stability at -20°C to +70°C | ± 50 ppm                   |
| Storage Temperature                   | -55°C to +125°C            |
| Load Capacitance (CL)                 | 12,0 pF                    |
| Shunt Capacitance (C0)                | 5,0pF max.                 |
| Series Resonance (R1)                 | 100 Ohm                    |
| Drive Level µW max.                   | 50 max.                    |
| Aging (df/F) first year at 25°C       | ± 2 ppm                    |
| Reflow Condition                      | 10 seconds at +260 °C max. |
| Contents Of Reel                      | 1000pcs                    |
| Part Number                           | 10263                      |